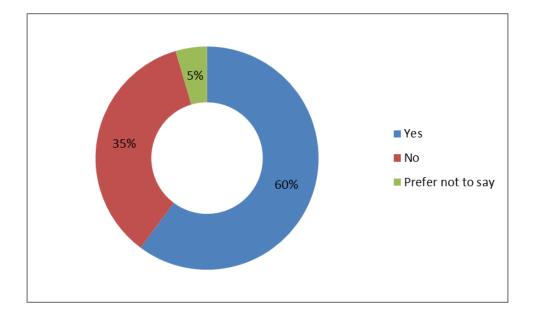

8. Do you consider yourself as having a disability or long term physical or mental health condition?

| Answer choices    | Responses |     |
|-------------------|-----------|-----|
| • Yes             | 60%       | 225 |
| • No              | 35%       | 132 |
| Prefer not to say | 5%        | 17  |