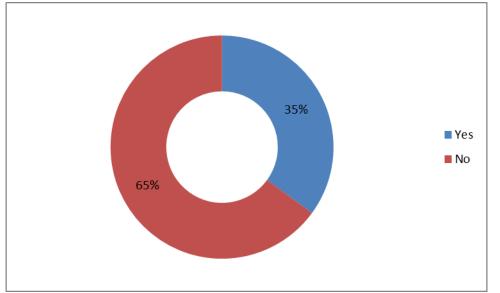

# 5. Do you work full or part-time?

| Answer choices | Responses |
|----------------|-----------|
| • Yes          | 35% 123   |
| • No           | 65% 228   |