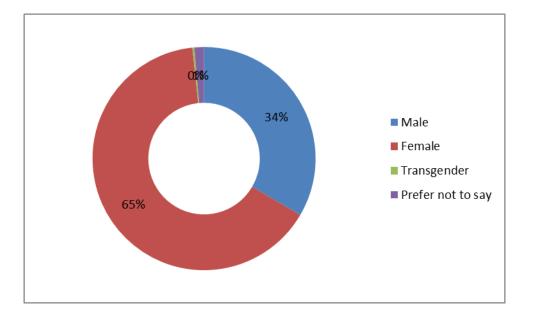

# 6. What's your gender?

| Answer choices    | Responses |     |
|-------------------|-----------|-----|
| Male              | 33%       | 120 |
| Female            | 65%       | 233 |
| Transgender       | 0%        | 1   |
| Prefer not to say | 0%        | 5   |