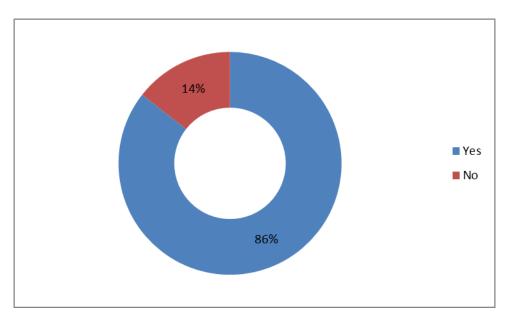

4. Do you currently receive Council Tax Support?

| Answer choices | Responses |
|----------------|-----------|
| • Yes          | 86% 308   |
| • No           | 14% 52    |