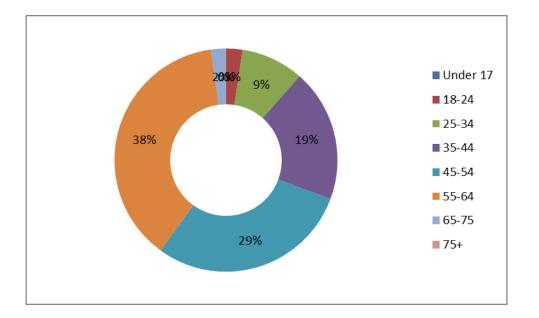

#### 7. What is your age group?

| Answer choices | Responses |     |
|----------------|-----------|-----|
| Under 17       | 0%        | 0   |
| • 18-24        | 2%        | 9   |
| • 25-34        | 9%        | 34  |
| • 35-44        | 19%       | 72  |
| • 45-54        | 29%       | 110 |
| • 55-64        | 38%       | 142 |
| • 65-75        | 2%        | 8   |
| • 75+          | 0%        | 0   |