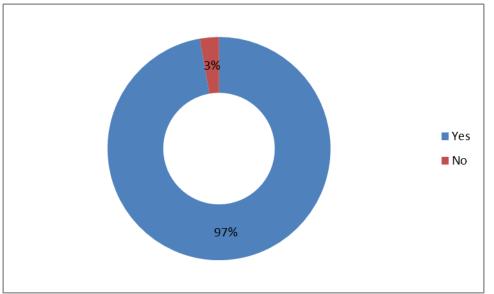

# 2. Do you live in South Cambridgeshire?

| Answer choices | Responses |
|----------------|-----------|
| • Yes          | 97% 351   |
| • No           | 3% 10     |