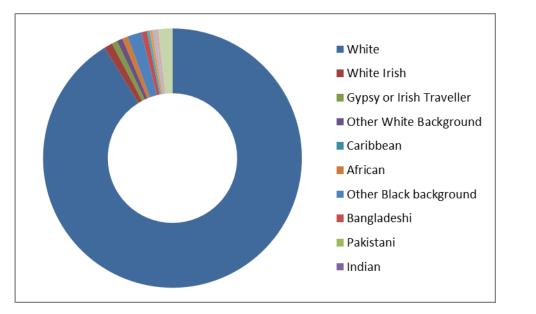

11. In which of the ethnic groups below do you feel that you belong?

| Answer choices           | Responses |     |
|--------------------------|-----------|-----|
| White                    | 88%       | 325 |
| White Irish              | 1%        | 5   |
| Gypsy or Irish Traveller | 1%        | 4   |
| Other White Background   | 3%        | 11  |
| Caribbean                | 0%        | 0   |
| African                  | 1%        | 2   |
| Other Black background   | 0%        | 0   |
| Bangladeshi              | 1%        | 2   |
| Pakistani                | 0%        | 2   |
| Indian                   | 0%        | 0   |
| Chinese                  | 0%        | 0   |
| Other Asian Background   | 0%        | 1   |
| • Arab                   | 0%        | 1   |
| Other ethnic group       | 2%        | 1   |
| Prefer not to say        | 3%        | 7   |