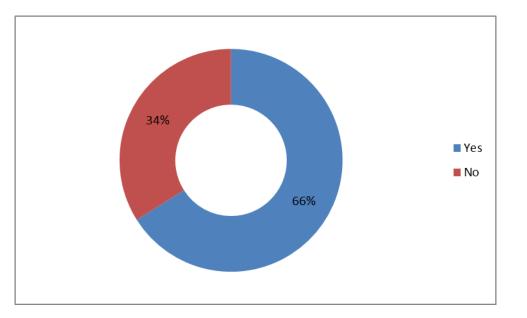

# 3. Do you pay Council Tax?

| Answer choices | Responses |  |  |
|----------------|-----------|--|--|
| • Yes          | 66% 237   |  |  |
| • No           | 34% 122   |  |  |
|                |           |  |  |