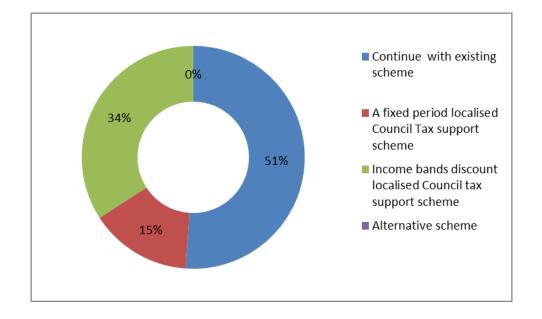

#### APPENDIX A Consultation on proposed changes to Council Tax Support

1. How should South Cambridgeshire change the Council Tax support for working age people?

#### Answer Choices

|   |                                                                                       | Responses |     |
|---|---------------------------------------------------------------------------------------|-----------|-----|
| • | Continue with existing scheme (Option 1)                                              | 51%       | 190 |
| • | A fixed period localised Council Tax support scheme (Option2)                         | 15%       | 55  |
| • | Income bands discount localised Council tax support scheme (Option3)                  | 34%       | 127 |
| • | If you have any further comments or alternative options or suggestions to make on the |           |     |
|   | Council Tax support scheme please use the space below to register them.               |           |     |
|   | (* no alternatives offered by comments made only)                                     | 0%        | 48  |