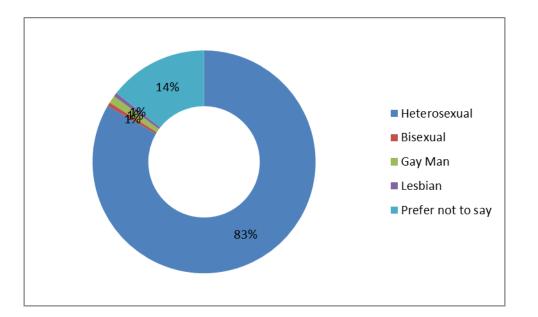

9. What do you consider your sexual orientation to be?

| Answer choices    | Responses |     |
|-------------------|-----------|-----|
| Heterosexual      | 83%       | 301 |
| Bisexual          | 0%        | 2   |
| Gay Man           | 1%        | 4   |
| Lesbian           | 0%        | 2   |
| Prefer not to say | 14%       | 52  |