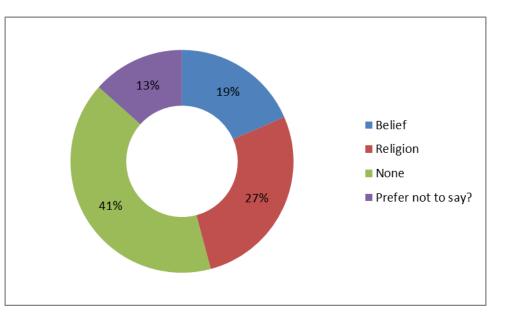

# 10.Do you consider yourself to have a religion/belief?

| Answer choices                         | Responses |     |
|----------------------------------------|-----------|-----|
| Belief                                 | 18%       | 69  |
| Religion                               | 27%       | 102 |
| None                                   | 41%       | 152 |
| <ul> <li>Prefer not to say?</li> </ul> | 13%       | 50  |